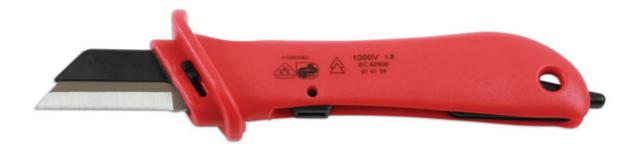

## **Insulated Cable Knife**

Insulated cable knife, ideal for stripping standard cables. VDE certified.

## **Additional Information**

- Will protect technician when servicing electrical circuits and performing maintenance up to 1000V AC or 1500V DC.
- VDE insulated handle with slip guard & blade protection.
- · Ideal for use on Electric & Hybrid vehicles and electricians.
- · VDE certified.
- Spare blades available please see Laser Part No. 7428.